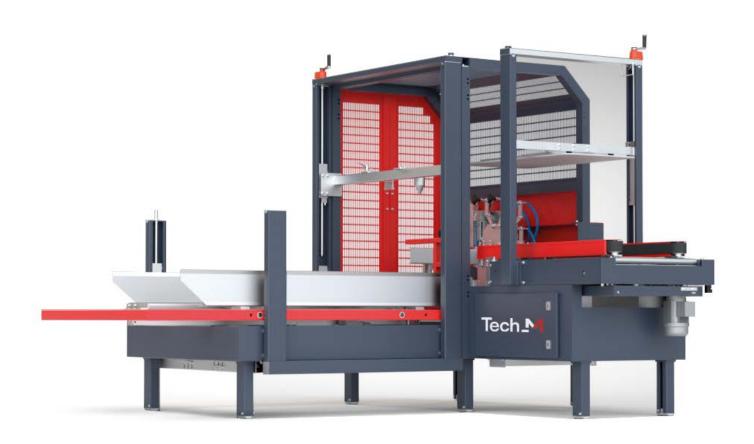

## Case erector **BEM XL**

Series of automatic machines for forming RSCtype cartons with bottom sealing using adhesive tape, gummed paper or hot glue. Manually adjustable for quick and easy format changes to work with various case formats. Designed to handle large-format RSC-type boxes, offering high precision and robustness in demanding industrial environments for high production levels.